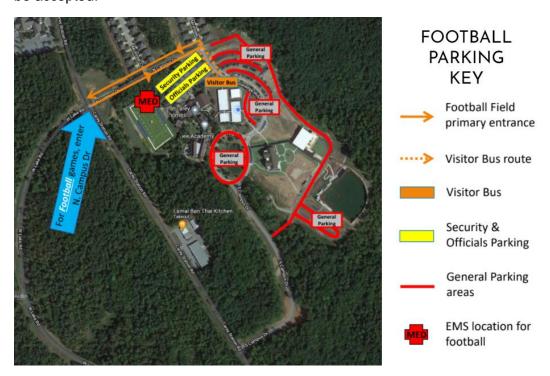

### **On Campus Directions**

Visiting fans will enter campus on N. Campus Road and continue straight. The parking attendants will park them closest to the stadium as the lots fill. All guests will proceed toward the stadium to the ticket tent. All tickets will be sold through HomeTown ticketing. No cash will be accepted.