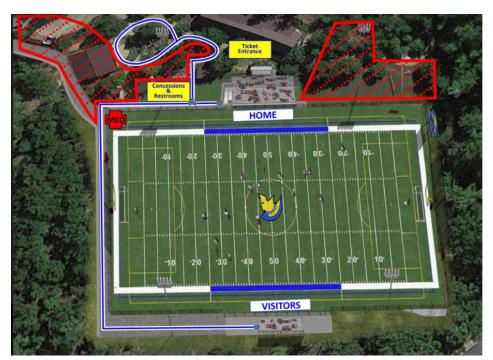

### **Fan Concessions**

Currently, full concessions including hot dogs, hamburgers, chicken fingers, and fries are offered. Cash and Credit Cards accepted.

Visiting fans will sit on the bleachers opposite of the press box. (see map on next page)

### **ALL GUESTS**

- Please follow the WHITE paths with BLUE markings to the appropriate seating areas
- Areas marked in **RED** are currently restricted; please DO NOT enter
- Everyone must enter through the TICKET ENTRANCE
- No cash Hometown Ticketing Digital Ticketing ONLY: https://www.hometown ticketing.com/resources /hometown-fan-app/ OR